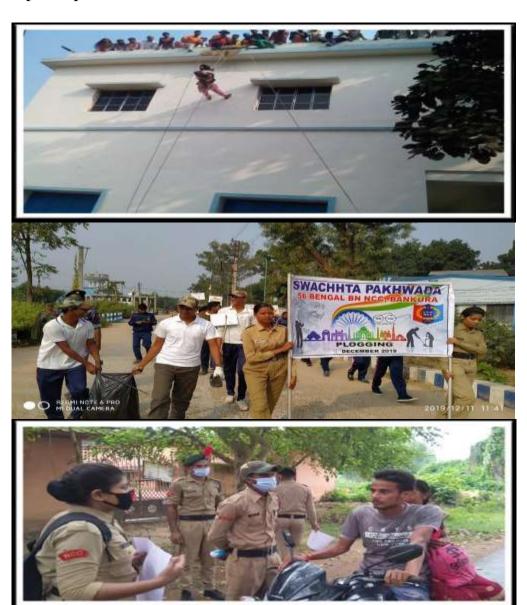

In the 2019-20 academic year, the NSS unit participated in various activities.

Kargil War Seminar

Date of the programme: 26th July, 2019

participants: 52

• Tree Plantation Programme

Date of the programme: 19th September, 2019

participants: 53

• Campus Cleaning

Date of the programme: 24th September, 2019

participants: 46

Trekking

Date of the programme: 30th November, 2019

participants: 26

• Swachhata akhwada

Date of the programme: 7th December, 2019

participants: 52

• International Yoga Day

Date of the programme: 21st June, 2020

participants: 52

• Covid-19 Awareness Programme

Date of the programme: 27th June, 2020