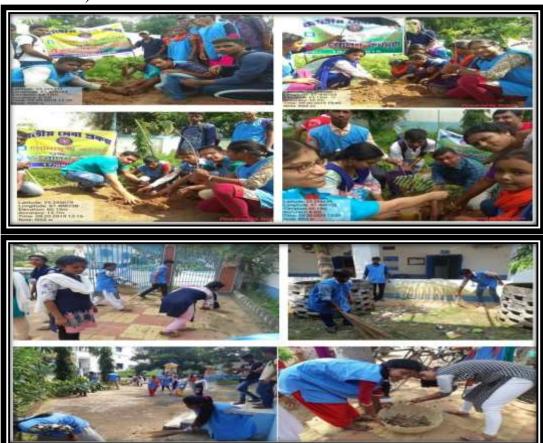

Each and every year NSS units are engaged in organizing different programmes that include-

- Tree plantation programme inside and outside of campus.
- Blood donation camps involving volunteers and local people
- Awareness programme on prevention of vector borne diseases
- Celebration of NSS day
- Awareness programme on AIDS
- Celebration of youth day
- Campus cleaning programme bi-annually
- Celebration of National Yoga day
- Visits to adopted villages and health camps
- Taking participation in programmes instructed by Ministry of Youth.

In the 2019-20 academic year, the NSS unit participated in various activities.

- Tree plantation programme DATE-20/09/2019
- Vidyasagar Bi-centenary birthday celebration (Date- 26/09/2019)

- Campus cleaning drive in context to swachhta hi seva (Date- 23/09/2019)
- International Yoga day celebration(Date- 21/06/2020)
- Covid awareness and Dengue awareness programme off campus(Date-27/06/2020)