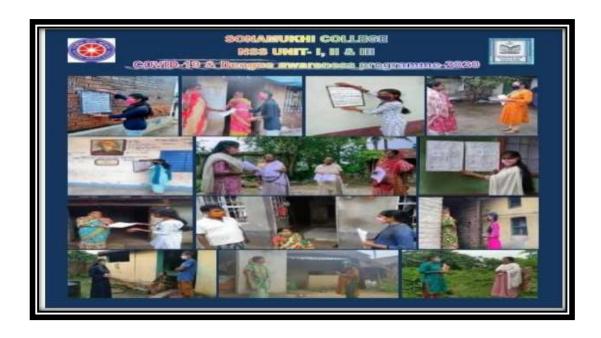

Each and every year NSS units are engaged in organizing different programmes that include-

- Tree plantation programme inside and outside of campus.
- Blood donation camps involving volunteers and local people
- Awareness programme on prevention of vector borne diseases
- Celebration of NSS day
- Awareness programme on AIDS
- Celebration of youth day
- Campus cleaning programme bi-annually
- Celebration of National Yoga day
- Visits to adopted villages and health camps
- Taking participation in programmes instructed by Ministry of Youth.

In the 2019-20 academic year, the NSS unit participated in various activities.

- Tree plantation programme DATE-20/09/2019
- Vidyasagar Bi-centenary birthday celebration (Date- 26/09/2019)

- Campus cleaning drive in context to swachhta hi seva (Date- 23/09/2019)
- International Yoga day celebration(Date- 21/06/2020)
- Covid awareness and Dengue awareness programme off campus(Date-27/06/2020)